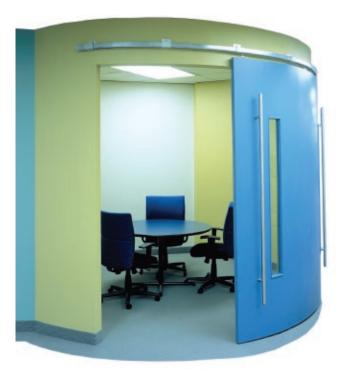

## KN CROWDER, A LEADER IN THE SLIDING DOOR

TRACK INDUSTRY, CAN CURVE ANY TRACK YOU THROW AT THEM!

KNC's curved door track system departs from the traditional and enables interesting spaces to be created using curved walls and doors.

Sliding doors, whether curved or straight, save tremendous amounts of floor space compared to hinged doors. Curved tracks can be side-mounted or top mounted inside a pocket. Almost all tracks and guide channels can be curved to meet the exact specified dimensions. With a 36" [914 mm] minimum, any radius can be accommodated in any arc length. The curved sliding door track system is quiet and durable and ensures that the door's glide is extremely smooth. KN Crowder is committed to innovation. We provide the sliding door industry with quality engineered, durable and time-tested hardware through our Crowdertrack line of sliding door products. Crowdertrack is as 'smooth as flight'.