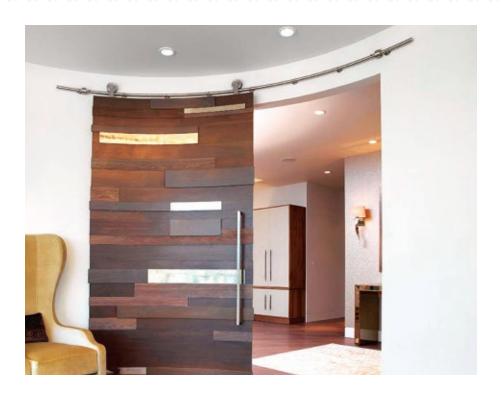

## KN CROWDER, A LEADER IN THE SLIDING DOOR

TRACK INDUSTRY, CAN CURVE ANY TRACK YOU THROW AT THEM!

KNC's curved door track system departs from the traditional and enables interesting spaces to be created using curved walls and doors.

Sliding doors, whether curved or straight, save tremendous amounts of floor space compared to hinged doors. Curved tracks can be side-mounted or top mounted inside a pocket. Almost all tracks and guide channels can be curved to meet the exact specified dimensions. With a 36" [914 mm] minimum, any radius can be accommodated in any arc length. The curved sliding door track system is quiet and durable and ensures that the door's glide is extremely smooth. KN Crowder is committed to innovation. We provide the sliding door industry with quality engineered, durable and time-tested hardware through our Crowdertrack line of sliding door products. Crowdertrack is as 'smooth as flight'.